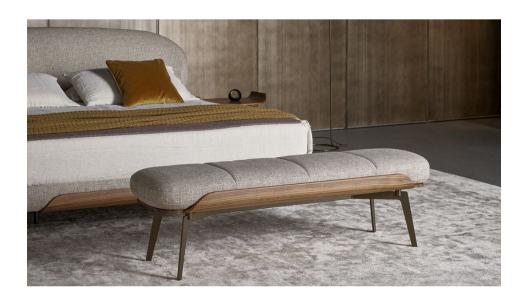

# Olos bench

Designer: Mauro Lipparini

The Olos family also consists of a bench notable for its generous padding, while what really catches the attention is the side detail in curved wood, the common thread that runs through the whole collection and which hints at Nordic inspiration with its sober details and harmony of volumes. The end-of-bed bench for bedroom is supported by slender metal legs that fit discreetly into the overall design.

The Olos bench completes the collection designed by Mauro Lipparini for the sleeping area, making it even more comfortable and functional.