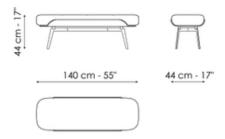

## **BONALDO**

# Olos bench

Designer: Mauro Lipparini



The Olos family also consists of a bench notable for its generous padding, while what really catches the attention is the side detail in curved wood, the common thread that runs through the whole collection and which hints at Nordic inspiration with its sober details and harmony of volumes. The end-of-bed bench for bedroom is supported by slender metal legs that fit discreetly into the overall design.

The Olos bench completes the collection designed by Mauro Lipparini for the sleeping area, making it even more comfortable and functional.



# Data sheet



#### Olos bench

Width: 140cm Depth: 44cm Height: 44cm

# **Finishes**

#### Frame



Veneered wood Walnut Canaletto

### Base



Painted metal Mat bronze

Materials, fabrics, leathers, colors and finishes are approximate and may slightly differ from actual ones. You can find the complete collection of Bonaldo fabrics and leathers on the website <a href="https://bonaldo.biz">https://bonaldo.biz</a>