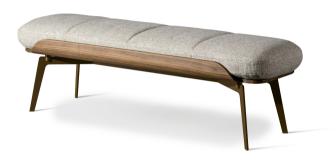

# Olos bench

Designer: Mauro Lipparini

The Olos family also consists of a bench notable for its generous padding, while what really catches the attention is the side detail in curved wood, the common thread that runs through the whole collection and which hints at Nordic inspiration with its sober details and harmony of volumes. The end-of-bed bench for bedroom is supported by slender metal legs that fit discreetly into the overall design.

The Olos bench completes the collection designed by Mauro Lipparini for the sleeping area, making it even more comfortable and functional.