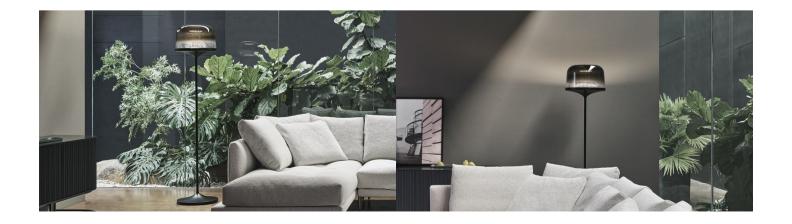

## Pin

Designer: Dondoli and Pocci

The Pin design floor lamp for living rooms has a striking blown glass lampshade which contrasts with its slender metal frame. Pin's linear design fits seamlessly into any home setting, a discreet presence that illuminates by defining a precise point in space. It is available with a smoked lampshade and a lead base.