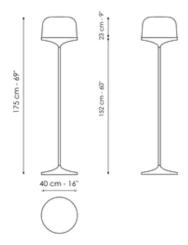

## **BONALDO**

## Pin

Designer: Dondoli and Pocci



The Pin design floor lamp for living rooms has a striking blown glass lampshade which contrasts with its slender metal frame. Pin's linear design fits seamlessly into any home setting, a discreet presence that illuminates by defining a precise point in space. It is available with a smoked lampshade and a lead base.



# Data sheet



#### Pin floor lamp

Width: 40cm Depth: 40cm Height: 175cm

## **Finishes**

### Lampshade



Glass

Smoked

### Structure



Painted metal

Mat lead

Materials, fabrics, leathers, colors and finishes are approximate and may slightly differ from actual ones. You can find the complete collection of Bonaldo fabrics and leathers on the website <a href="https://bonaldo.biz">https://bonaldo.biz</a>