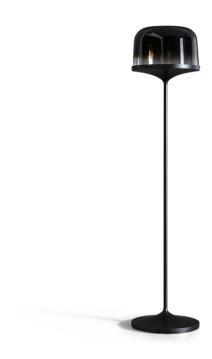

## Pin

Designer: Dondoli and Pocci

The Pin design floor lamp for living rooms has a striking blown glass lampshade which contrasts with its slender metal frame. Pin's linear design fits seamlessly into any home setting, a discreet presence that illuminates by defining a precise point in space. It is available with a smoked lampshade and a lead base.

#### Pin floor lamp

Width: 40cm Depth: 40cm Height: 175cm