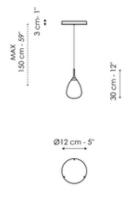

## **BONALDO**

### Gocce

Designer: Bartoli Design



This image has been transferred to the luminaires of the Gocce lamp, which drop down from above to light up the space. The Gocce collection is based around the central element of two tear-shaped Pyrex glass bubbles, a transparent one on the outside and the other, featuring a satin finish, on the inside. The glass bubbles are connected to a metal rod, which supports them and contains a light source. The crystal droplets chandelier is available in a single version, or as part of a composition featuring three or five lamps, complete with ceiling rose.



# Data sheet







#### 1 light suspension

Width: 12cm Depth: 12cm Height: 30cm

#### 3 lights suspension

Width: 30cm Depth: 30cm Height: 30cm

#### 5 lights suspension

Width: 40cm Depth: 40cm Height: 30cm

## **Finishes**





Glass

Transparent

## Lampshade - internal glass



Glass

Satin finish

### Frame



Metal finish

Champagne

Materials, fabrics, leathers, colors and finishes are approximate and may slightly differ from actual ones. You can find the complete collection of Bonaldo fabrics and leathers on the website <a href="https://bonaldo.biz">https://bonaldo.biz</a>