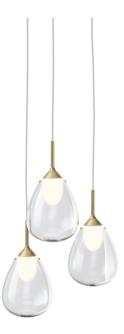

### Gocce

Designer: Bartoli Design

This image has been transferred to the luminaires of the Gocce lamp, which drop down from above to light up the space. The Gocce collection is based around the central element of two tear-shaped Pyrex glass bubbles, a transparent one on the outside and the other, featuring a satin finish, on the inside. The glass bubbles are connected to a metal rod, which supports them and contains a light source. The crystal droplets chandelier is available in a single version, or as part of a composition featuring three or five lamps, complete with ceiling rose.

#### 3 lights suspension

Width: 30cm Depth: 30cm Height: 30cm