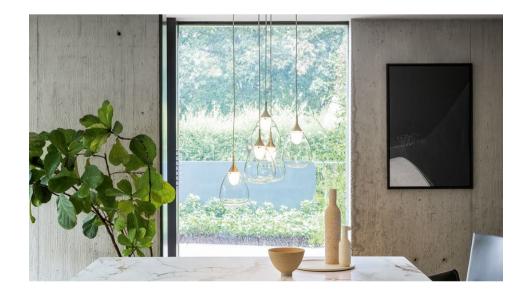

### Gocce

Designer: Bartoli Design

This image has been transferred to the luminaires of the Gocce lamp, which drop down from above to light up the space. The Gocce collection is based around the central element of two tear-shaped Pyrex glass bubbles, a transparent one on the outside and the other, featuring a satin finish, on the inside. The glass bubbles are connected to a metal rod, which supports them and contains a light source. The crystal droplets chandelier is available in a single version, or as part of a composition featuring three or five lamps, complete with ceiling rose.