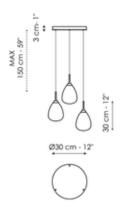

## **BONALDO**

### Gocce

Designer: Bartoli Design



This image has been transferred to the luminaires of the Gocce lamp, which drop down from above to light up the space. The Gocce collection is based around the central element of two tear-shaped Pyrex glass bubbles, a transparent one on the outside and the other, featuring a satin finish, on the inside. The glass bubbles are connected to a metal rod, which supports them and contains a light source. The crystal droplets chandelier is available in a single version, or as part of a composition featuring three or five lamps, complete with ceiling rose.



# Data sheet







#### 1 light suspension

Width: 12cm Depth: 12cm Height: 30cm

#### 3 lights suspension

Width: 30cm Depth: 30cm Height: 30cm

#### 5 lights suspension

Width: 40cm Depth: 40cm Height: 30cm

## **Finishes**





Glass

Transparent

## Lampshade - internal glass



Glass

Satin finish

### Frame



Metal finish

Champagne

Materials, fabrics, leathers, colors and finishes are approximate and may slightly differ from actual ones. You can find the complete collection of Bonaldo fabrics and leathers on the website <a href="https://bonaldo.biz">https://bonaldo.biz</a>