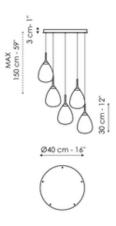

### Gocce

Designer: Bartoli Design

This image has been transferred to the luminaires of the Gocce lamp, which drop down from above to light up the space. The Gocce collection is based around the central element of two tear-shaped Pyrex glass bubbles, a transparent one on the outside and the other, featuring a satin finish, on the inside. The glass bubbles are connected to a metal rod, which supports them and contains a light source. The crystal droplets chandelier is available in a single version, or as part of a composition featuring three or five lamps, complete with ceiling rose.

#### 5 lights suspension

Width: 40cm Depth: 40cm Height: 30cm