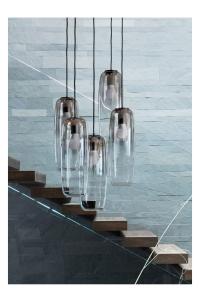

## BONALDO

Bio-s

A metallic architectural structure, painted in elegant bronze or lead shades, encloses the blown glass of the lampshade in all its finesse: contrasting elements that encounter one another in the Bio-s collection of lamps, designed by Studio Team Design, in an expression of three-dimensionality and perspective. The design of these lights does not go unnoticed, strengthened by its suggestive capacity accentuated by the lampshade, in transparent glass, but especially in the smoked mirrored version, able to reflect the environment in which the lamp is placed.

#### 3 lights suspension

Width: 40cm Depth: 40cm Height: 40cm

5 lights suspension

Width: 40cm Depth: 40cm Height: 40cm