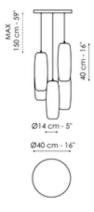

#### **1 light suspension** Width: 14cm

Depth: 14cm Height: 40cm

#### 3 lights suspension

Width: 40cm Depth: 40cm Height: 40cm

5 lights suspension

Width: 40cm Depth: 40cm Height: 40cm