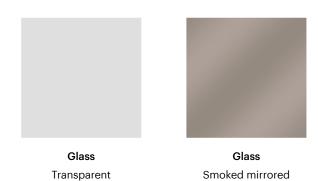

## Lampshade

## BONALDO

Bio-s

A metallic architectural structure, painted in elegant bronze or lead shades, encloses the blown glass of the lampshade in all its finesse: contrasting elements that encounter one another in the Bio-s collection of lamps, designed by Studio Team Design, in an expression of three-dimensionality and perspective. The design of these lights does not go unnoticed, strengthened by its suggestive capacity accentuated by the lampshade, in transparent glass, but especially in the smoked mirrored version, able to reflect the environment in which the lamp is placed.