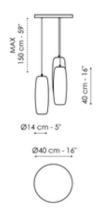

#### **1 light suspension** Width: 14cm

Depth: 14cm Height: 40cm

#### 3 lights suspension

Width: 40cm Depth: 40cm Height: 40cm

5 lights suspension

Width: 40cm Depth: 40cm Height: 40cm