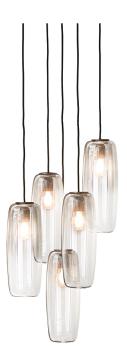

## BONALDO

Bio-s

A metallic architectural structure, painted in elegant bronze or lead shades, encloses the blown glass of the lampshade in all its finesse: contrasting elements that encounter one another in the Bio-s collection of lamps, designed by Studio Team Design, in an expression of three-dimensionality and perspective. The design of these lights does not go unnoticed, strengthened by its suggestive capacity accentuated by the lampshade, in transparent glass, but especially in the smoked mirrored version, able to reflect the environment in which the lamp is placed.

#### 3 lights suspension

Width: 40cm Depth: 40cm Height: 40cm

5 lights suspension

Width: 40cm Depth: 40cm Height: 40cm