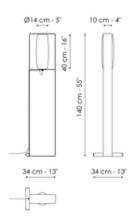

## BONALDO

Bio-s



A metallic architectural structure, painted in elegant bronze or lead shades, encloses the blown glass of the lampshade in all its finesse: contrasting elements that encounter one another in the Bio-s collection of lamps, designed by Studio Team Design, in an expression of three-dimensionality and perspective. The design of these lights does not go unnoticed, strengthened by its suggestive capacity accentuated by the lampshade, in transparent glass, but especially in the smoked mirrored version, able to reflect the environment in which the lamp is placed.



## Data sheet







Floor lamp

Width: 34cm Depth: 25cm Height: 140cm

#### **1 light suspension** Width: 14cm

Depth: 14cm Height: 40cm

#### 3 lights suspension

Width: 40cm Depth: 40cm Height: 40cm



5 lights suspension

Width: 40cm Depth: 40cm Height: 40cm

# Finishes

## Lampshade



### Frame - Floor lamp



## Frame - Suspensions



Mat black

Materials, fabrics, leathers, colors and finishes are approximate and may slightly differ from actual ones. You can find the complete collection of Bonaldo fabrics and leathers on the website <a href="https://bonaldo.biz">https://bonaldo.biz</a>