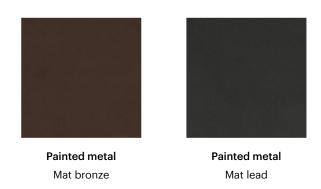

### Frame - Floor lamp

## Frame - Suspensions

Mat black

Materials, fabrics, leathers, colors and finishes are approximate and may slightly differ from actual ones. You can find the complete collection of Bonaldo fabrics and leathers on the website <a href="https://bonaldo.biz">https://bonaldo.biz</a>

## BONALDO

Bio-s

A metallic architectural structure, painted in elegant bronze or lead shades, encloses the blown glass of the lampshade in all its finesse: contrasting elements that encounter one another in the Bio-s collection of lamps, designed by Studio Team Design, in an expression of three-dimensionality and perspective. The design of these lights does not go unnoticed, strengthened by its suggestive capacity accentuated by the lampshade, in transparent glass, but especially in the smoked mirrored version, able to reflect the environment in which the lamp is placed.