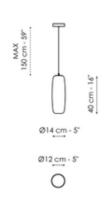

#### **1 light suspension** Width: 14cm

Depth: 14cm Height: 40cm

#### 3 lights suspension

Width: 40cm Depth: 40cm Height: 40cm

5 lights suspension

Width: 40cm Depth: 40cm Height: 40cm