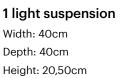

# Data sheet

**1 light suspension** 

Width: 14,50cm

Depth: 14,50cm

Height: 27cm

**Double glass suspension** Width: 40cm Depth: 40cm Height: 27cm

**3 lights suspension** 

14,5 cm - 6" 30 cm - 12"