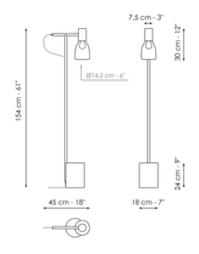

æ

27 cm - 11"

Width: 30cm Depth: 30cm Height: 27cm

Floor lamp Width: 18cm

#### Small table lamp

Width: 14,50cm Depth: 14,50cm Height: 27cm

27 cm - 11"

14,5 cm - 6"

14,5 cm - 6"

Large table lamp Width: 40cm Depth: 40cm Height: 17cm

Depth: 45cm Height: 154cm