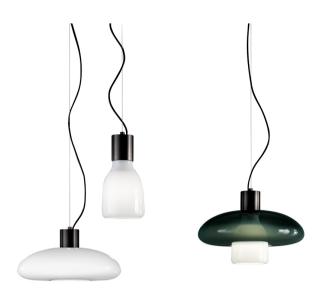

### Acquerelli

Like overlapping brush-strokes, the colours enhance the hand-crafted workmanship of the blown glass, as they come together and interact with their surroundings: the Acquerelli hand blown glass lamp collection is available in table lamp models, floor lamps and suspension lamps, which stand out on account of the combination of glass lampshades and a matt lead-colour painted metal frame. The glass is available in milk white finish or, in the nuanced or striped version, in elegant petroleum or amber colours. The Acquerelli blown glass lamp comes in two sizes, large or small. In the table version, the two sizes correspond to two different lampshade shapes. In the suspension version, the double glass option is also available, with the small lampshade combined with the large one to create a single ceiling lamp that generates surprising interplays of light.