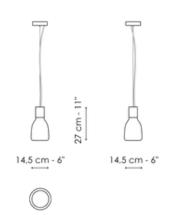

# Data sheet

**1 light suspension** 

Width: 14,50cm

Depth: 14,50cm

Height: 27cm

**Double glass suspension** Width: 40cm Depth: 40cm Height: 27cm

**3 lights suspension** 

14,5 cm - 6" 30 cm - 12"

#### Small table lamp

Width: 14,50cm Depth: 14,50cm Height: 27cm

27 cm - 11"

14,5 cm - 6"

14,5 cm - 6"

Large table lamp Width: 40cm Depth: 40cm Height: 17cm

Depth: 45cm Height: 154cm