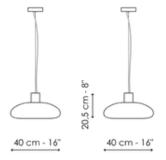

# Data sheet

**1 light suspension** 

Width: 14,50cm

Depth: 14,50cm

Height: 27cm

**Double glass suspension** Width: 40cm Depth: 40cm Height: 27cm

**3 lights suspension** 

14,5 cm - 6" 30 cm - 12"

#### Small table lamp

Width: 14,50cm Depth: 14,50cm Height: 27cm

27 cm - 11"

14,5 cm - 6"

14,5 cm - 6"

Large table lamp Width: 40cm Depth: 40cm Height: 17cm

Depth: 45cm Height: 154cm