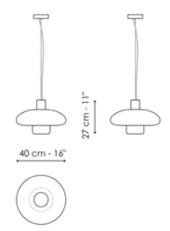

# Data sheet

**1 light suspension** 

Width: 14,50cm

Depth: 14,50cm

Height: 27cm

**Double glass suspension** Width: 40cm Depth: 40cm Height: 27cm

**3 lights suspension** 

14,5 cm - 6" 30 cm - 12"

æ

27 cm - 11"

Width: 30cm Depth: 30cm Height: 27cm

Floor lamp Width: 18cm