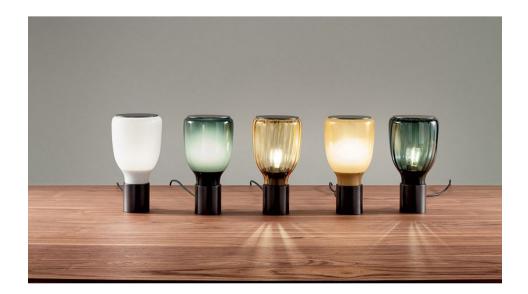

### Acquerelli

Like overlapping brush-strokes, the colours enhance the hand-crafted workmanship of the blown glass, as they come together and interact with their surroundings: the Acquerelli hand blown glass lamp collection is available in table lamp models, floor lamps and suspension lamps, which stand out on account of the combination of glass lampshades and a matt lead-colour painted metal frame. The glass is available in milk white finish or, in the nuanced or striped version, in elegant petroleum or amber colours. The Acquerelli blown glass lamp comes in two sizes, large or small. In the table version, the two sizes correspond to two different lampshade shapes. In the suspension version, the double glass option is also available, with the small lampshade combined with the large one to create a single ceiling lamp that generates surprising interplays of light.

### Lampshade

Hand-blown glass Gradient teal

Hand-blown glass Optic ribbed teal

Hand-blown glass Gradient amber

Hand-blown glass Optic ribbed amber