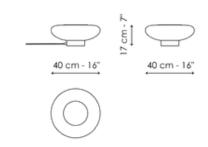

#### Small table lamp

Width: 14,50cm Depth: 14,50cm Height: 27cm

27 cm - 11"

14,5 cm - 6"

14,5 cm - 6"

Large table lamp Width: 40cm Depth: 40cm Height: 17cm

Depth: 45cm Height: 154cm